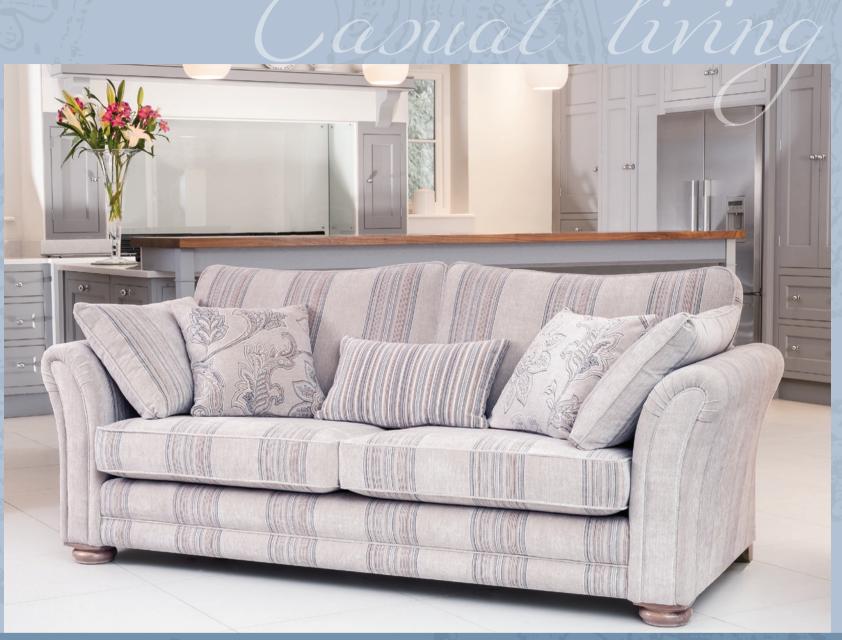

Chair in fabric 4508, small scatter cushion in 4798, smokey oak feet (AV2).

Snuggler in fabric 4798, small scatter cushion in 4188 smokey oak feet (AV2).

Grand sofa in fabric 4628, large scatter cushions in 4798, lumbar cushion in 4188, smokey oak feet (AV2).