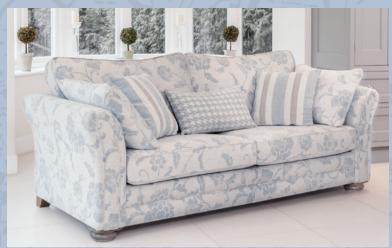

Grand sofa in fabric 4248, large scatter cushions in 4358, lumbar cushion in 4718, smokey oak feet (AV2).

(AV2).

2 seater sofa in fabric 4358, small scatter cushions in 4248, smokey oak feet Grand sofa in fabric 3872 large scatter cushions in 4010, lumbar cushion in 4050, smokey oak feet (AV2).

Grand sofa in fabric 4508 large scatter cushions in 4135, lumbar cushion in 4075, smokey oak feet (AV2).

3 seater sofa in fabric 4936, large scatter cushions in 4085, smokey oak feet (AV2).

Accent chair in fabric 4073, smokey oak leg (AV3).