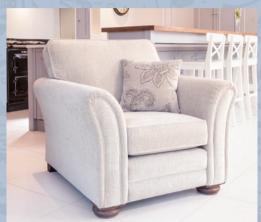

Chair in fabric 4508, small scatter cushion in 4798, smokey oak feet (AV2).

Snuggler in fabric 4798, small scatter cushion in 4188 smokey oak feet (AV2).

Grand sofa in fabric 4628, large scatter cushions in 4798, lumbar cushion in 4188, smokey oak feet (AV2).