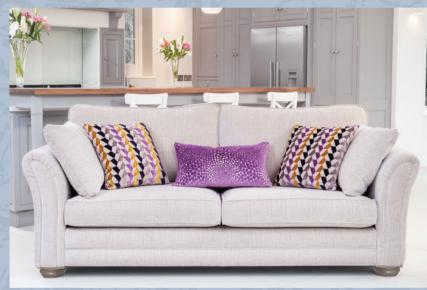

Grand sofa in fabric 4248, large scatter cushions in 4358, lumbar cushion in 4718, smokey oak feet (AV2).

(AV2).

2 seater sofa in fabric 4358, small scatter cushions in 4248, smokey oak feet Grand sofa in fabric 3872 large scatter cushions in 4010, lumbar cushion in 4050, smokey oak feet (AV2).