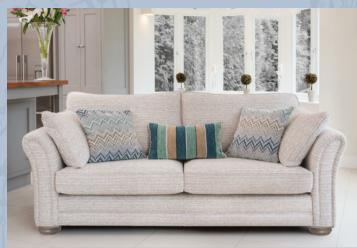

Grand sofa in fabric 4508 large scatter cushions in 4135, lumbar cushion in 4075, smokey oak feet (AV2).

3 seater sofa in fabric 4936, large scatter cushions in 4085, smokey oak feet (AV2).

Accent chair in fabric 4073, smokey oak leg (AV3).