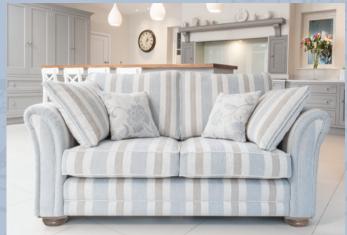

Grand sofa in fabric 4248, large scatter cushions in 4358, lumbar cushion in 4718, smokey oak feet (AV2).

(AV2).

2 seater sofa in fabric 4358, small scatter cushions in 4248, smokey oak feet Grand sofa in fabric 3872 large scatter cushions in 4010, lumbar cushion in 4050, smokey oak feet (AV2).