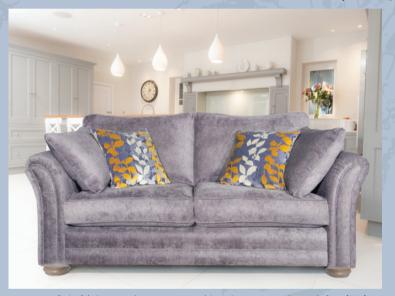

Grand sofa in fabric 4248, large scatter cushions in 4358, lumbar cushion in 4718, smokey oak feet (AV2).

(AV2).

2 seater sofa in fabric 4358, small scatter cushions in 4248, smokey oak feet Grand sofa in fabric 3872 large scatter cushions in 4010, lumbar cushion in 4050, smokey oak feet (AV2).