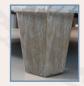

## Leg options

(Accent chair only)

AV<sub>3</sub> Smokey oak finish

C<sub>3</sub> Antique finish

Ottoman in fabric 4798, smokey oak feet (AV2).