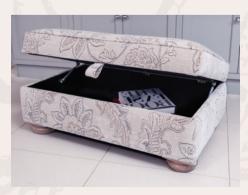

## Leg options

(Accent chair only)

AV<sub>3</sub> Smokey oak finish

C<sub>3</sub> Antique finish

Ottoman in fabric 4798, smokey oak feet (AV2).