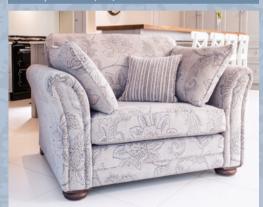

Chair in fabric 4508, small scatter cushion in 4798, smokey oak feet (AV2).

Snuggler in fabric 4798, small scatter cushion in 4188 smokey oak feet (AV2).

Grand sofa in fabric 4628, large scatter cushions in 4798, lumbar cushion in 4188, smokey oak feet (AV2).