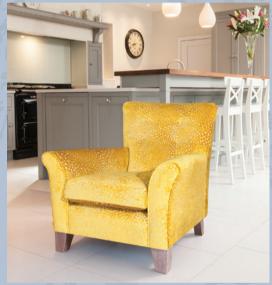

Chair in fabric 4508, small scatter cushion in 4798, smokey oak feet (AV2).

Snuggler in fabric 4798, small scatter cushion in 4188 smokey oak feet (AV2).

Grand sofa in fabric 4628, large scatter cushions in 4798, lumbar cushion in 4188, smokey oak feet (AV2).