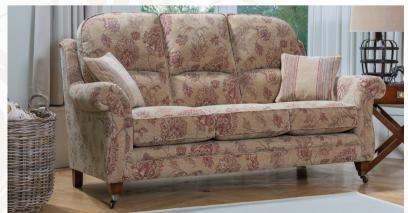

Medium sofa in fabric 6572, scatter cushions in 6362. Smokey oak/satin nickel castor leg FL2. Shown with optional Featherlux seat cushion upgrade.

Large sofa H 1060mm W 2000mm D 990mm

Medium sofa H1060mm W 1830mm D 990mm