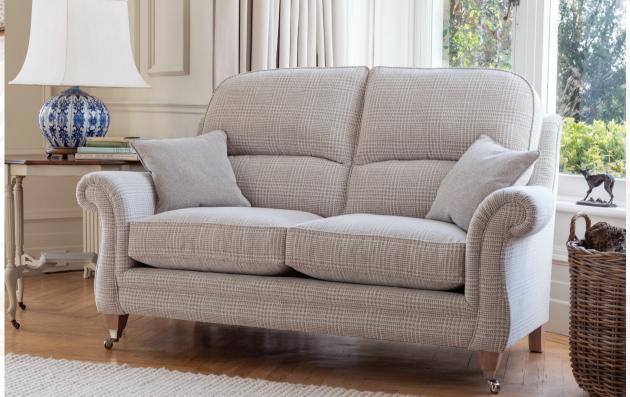

Medium sofa in fabric 6572, scatter cushions in 6362. Smokey oak/satin nickel castor leg FL2. Shown with optional Featherlux seat cushion upgrade.

Large sofa H 1060mm W 2000mm D 990mm

Medium sofa H1060mm W 1830mm D 990mm