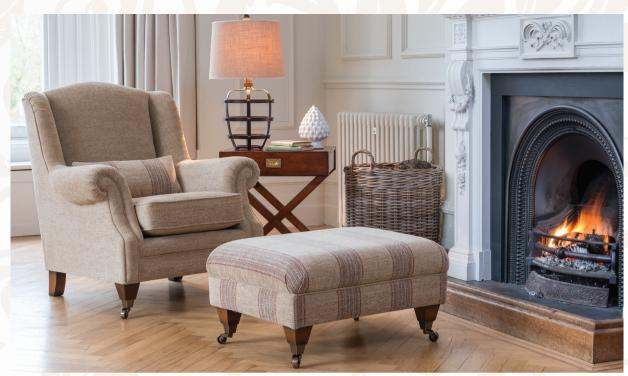

Wing Chair in fabric 6353, lumbar cushion in 6783, legged stool in 6783. All legs antique/antique brass castor FL3.

Large sofa in fabric 6623, scatter cushions in 6261. Wing chair in fabric 6903, lumbar cushion in 6261. All legs antique/antique brass castor FL3.