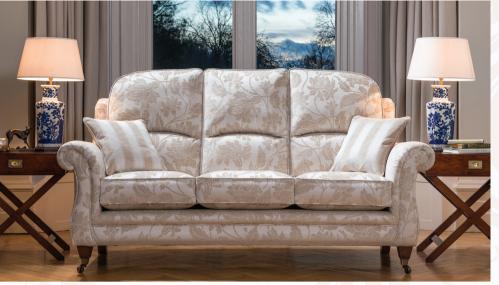

Medium sofa in fabric 6572, scatter cushions in 6362. Smokey oak/satin nickel castor leg FL2. Shown with optional Featherlux seat cushion upgrade.

Large sofa H 1060mm W 2000mm D 990mm

Medium sofa H1060mm W 1830mm D 990mm