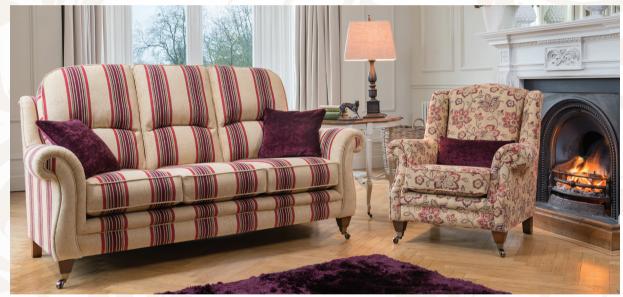

Wing Chair in fabric 6353, lumbar cushion in 6783, legged stool in 6783. All legs antique/antique brass castor FL3.

Large sofa in fabric 6623, scatter cushions in 6261. Wing chair in fabric 6903, lumbar cushion in 6261. All legs antique/antique brass castor FL3.