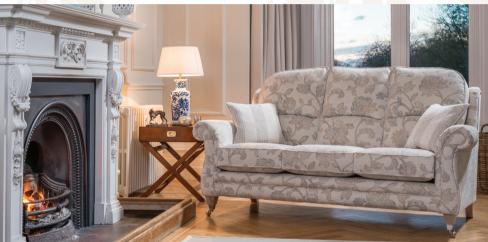

Large sofa in fabric 5968, scatter cushions in 5748. Antique/antique brass castor leg FL3.

Large sofa in fabric 6528, scatter cushions in 6208. Smokey oak/satin nickel castor leg FL2.

Large sofa in fabric 6867, scatter cushions in 6447. Antique/antique brass castor leg FL3.