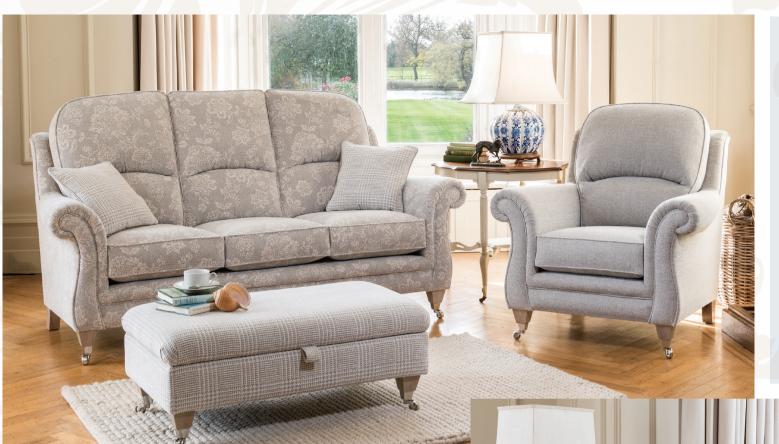

Large sofa in fabric 6992, scatter cushions in 6572, Chair in fabric 6362. Legged Ottoman in 6572. All legs in Smokey oak/satin nickel castor FL2.

Small sofa in fabric 6612, scatter cushions in 6992. Smokey oak/satin nickel castor leg FL2.

Medium sofa in fabric 6572, scatter cushions in 6362. Smokey oak/satin nickel castor leg FL2. Shown with optional Featherlux seat cushion upgrade.

Large sofa H 1060mm W 2000mm D 990mm

Medium sofa H1060mm W 1830mm D 990mm