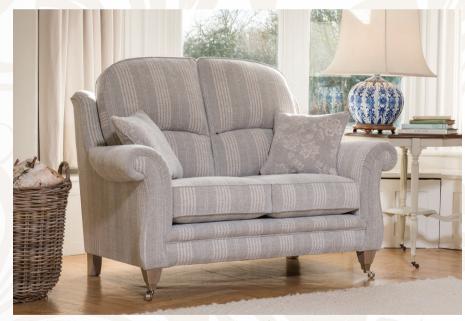

Large sofa in fabric 6992, scatter cushions in 6572, Chair in fabric 6362. Legged Ottoman in 6572. All legs in Smokey oak/satin nickel castor FL2.

Small sofa in fabric 6612, scatter cushions in 6992. Smokey oak/satin nickel castor leg FL2.