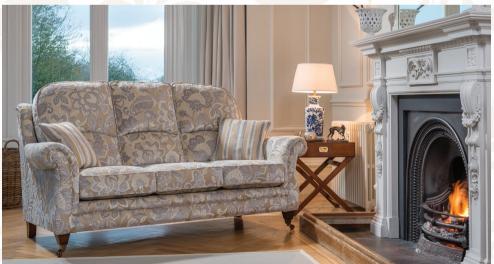

Large sofa in fabric 5968, scatter cushions in 5748. Antique/antique brass castor leg FL3.

Large sofa in fabric 6528, scatter cushions in 6208. Smokey oak/satin nickel castor leg FL2.

Large sofa in fabric 6867, scatter cushions in 6447. Antique/antique brass castor leg FL3.