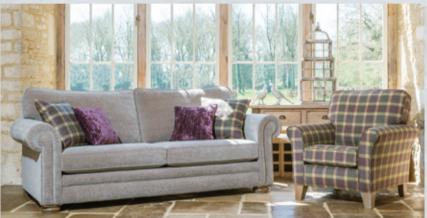

Grand sofa in fabric 5733, with large scatter cushions in 5503, small scatter cushions in 5383, antique feet (AV1).

Grand sofa in fabric 5476, with large scatter cushions in 5009, small scatter cushions in 5265, smokey oak feet (AV2). Accent chair in fabric 5009, smokey oak legs (AV3).