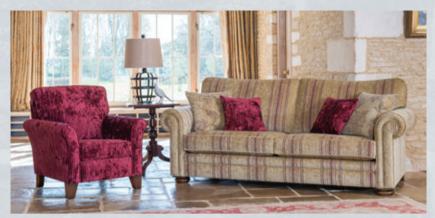

2 seater sofa in fabric 5613, with large scatter cushions in 5993, antique feet (AV1).

Grand sofa in fabric 5243, with large scatter cushions in 5951, small scatter cushions in 5261, antique feet (AV1).