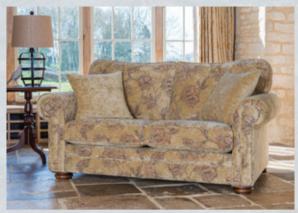

Grand sofa in fabric 5392, with large scatter cushions in 4282, small scatter cushions in 2250, smokey oak feet (AV2).

Ottoman fabric 5388, smokey oak feet (AV2).