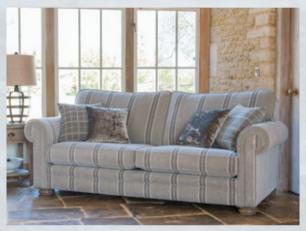

Mattress sizes: 2 seater 1800 x 1150 x 100mm 3 seater 1800 x 1350 x 100mm

3 seater sofabed in fabric 4520, smokey oak feet (AV2).