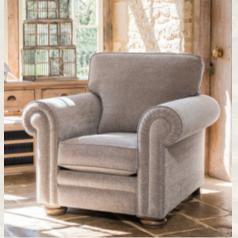

Snuggler in fabric 5666, with small scatter cushions in 5261, smokey oak feet (AV2).

Chair in fabric 5476, antique feet (AV2).

Grand sofa H 950mm W 2250mm D 1010mm

3 seater sofa/sofabed\* H 950mm W 2030mm