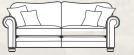

Grand sofa in fabric 5796, with large scatter cushions in 5856, small scatter cushions in 5666, smokey oak feet (AV2).

3 seater sofa in fabric 5856, with large scatter cushions in 5666, small scatter cushions in 5388, smokey oak feet (AV2).