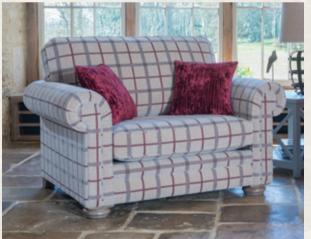

Snuggler in fabric 5666, with small scatter cushions in 5261, smokey oak feet (AV2).

Chair in fabric 5476, antique feet (AV2).

Grand sofa H 950mm W 2250mm D 1010mm

3 seater sofa/sofabed\* H 950mm W 2030mm