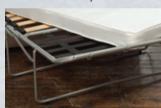

2 seater sofa/sofabed\* H 950mm W 1830mm D 1010mm

2/3 seater sofabeds Two fold slatted and webbed metal action. Depth open 2280mm

Snuggler H 950mm

Chair H 950mm

Accent chair. H 900mm

Ottoman

Storage stool Footstool H 410mm H 380mm W 640mm D 580mm W 640mm D 580mm

## **Mattress Options**

**Crown mattress** (supplied as standard)

Spring interior mattress with woven damask ticking on a two fold slatted and webbed metal action.

Mattress sizes:

2 seater 1800 x 1120 x 100mm 3 seater 1800 x 1320 x 100mm

Pocket mattress (upgrade)

For the ultimate in comfort our deluxe, double sided pocket spring mattress has quilted side edges, superior fillings, hand tufted felt washers and luxury ticking. Fully reversible.