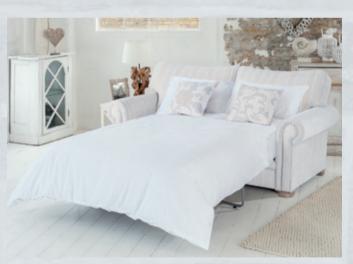

Snuggler in fabric 5666, with small scatter cushions in 5261, smokey oak feet (AV2).

Chair in fabric 5476, antique feet (AV2).

Grand sofa H 950mm W 2250mm D 1010mm

3 seater sofa/sofabed\* H 950mm W 2030mm

2 seater sofa/sofabed\* H 950mm W 1830mm D 1010mm

2/3 seater sofabeds Two fold slatted and webbed metal action. Depth open 2280mm

Snuggler H 950mm

Chair H 950mm

Accent chair. H 900mm

Ottoman

Storage stool Footstool H 410mm H 380mm W 640mm D 580mm W 640mm D 580mm

Supplied on glides

D 1010mm \* Sofabed depth 970mm, height 1020mm, seat height 520mm.

W 850mm D 920mm

H 420mm W 990mm D 580mm

Grand sofa in fabric 5823, with large scatter cushions in 5613, small scatter cushions in 5261, antique feet (AV1). Accent chair in fabric 5261, antique legs (C3).