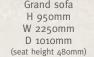

Snuggler in fabric 5666, with small scatter cushions in 5261, smokey oak feet (AV2).

Chair in fabric 5476, antique feet (AV2).

Grand sofa H 950mm W 2250mm D 1010mm

3 seater sofa/sofabed\* H 950mm W 2030mm

2 seater sofa/sofabed\* H 950mm W 1830mm D 1010mm

2/3 seater sofabeds Two fold slatted and webbed metal action. Depth open 2280mm

Snuggler H 950mm

Chair H 950mm

Accent chair. H 900mm

Ottoman

Storage stool Footstool H 410mm H 380mm W 640mm D 580mm W 640mm D 580mm

Supplied on glides

D 1010mm \* Sofabed depth 970mm, height 1020mm, seat height 520mm.

W 850mm D 920mm

H 420mm W 990mm D 580mm

Grand sofa in fabric 5823, with large scatter cushions in 5613, small scatter cushions in 5261, antique feet (AV1). Accent chair in fabric 5261, antique legs (C3).