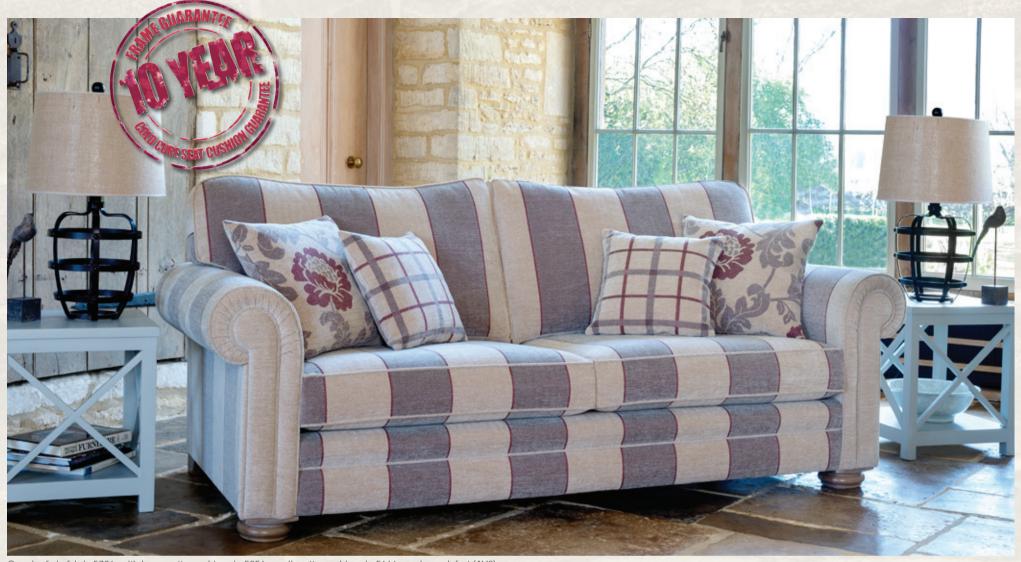

Grand sofa in fabric 5796, with large scatter cushions in 5856, small scatter cushions in 5666, smokey oak feet (AV2).

3 seater sofa in fabric 5856, with large scatter cushions in 5666, small scatter cushions in 5388, smokey oak feet (AV2).