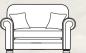

Grand sofa in fabric 5796, with large scatter cushions in 5856, small scatter cushions in 5666, smokey oak feet (AV2).

3 seater sofa in fabric 5856, with large scatter cushions in 5666, small scatter cushions in 5388, smokey oak feet (AV2).

Snuggler in fabric 5666, with small scatter cushions in 5261, smokey oak feet (AV2).

Chair in fabric 5476, antique feet (AV2).

Grand sofa H 950mm W 2250mm D 1010mm

3 seater sofa/sofabed\* H 950mm W 2030mm