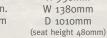

Grand sofa in fabric 5796, with large scatter cushions in 5856, small scatter cushions in 5666, smokey oak feet (AV2).

3 seater sofa in fabric 5856, with large scatter cushions in 5666, small scatter cushions in 5388, smokey oak feet (AV2).

Snuggler in fabric 5666, with small scatter cushions in 5261, smokey oak feet (AV2).

Chair in fabric 5476, antique feet (AV2).

Grand sofa H 950mm W 2250mm D 1010mm

3 seater sofa/sofabed\* H 950mm W 2030mm