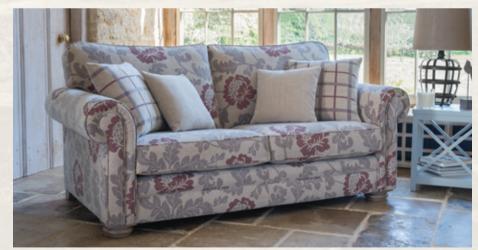

Supplied on glides

D 1010mm \* Sofabed depth 970mm, height 1020mm, seat height 520mm.

W 850mm D 920mm

H 420mm W 990mm D 580mm

Grand sofa in fabric 5823, with large scatter cushions in 5613, small scatter cushions in 5261, antique feet (AV1). Accent chair in fabric 5261, antique legs (C3).