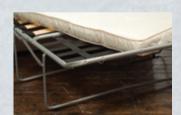

2 seater sofa/sofabed\* H 950mm W 1830mm D 1010mm

2/3 seater sofabeds Two fold slatted and webbed metal action. Depth open 2280mm

Snuggler H 950mm

Chair H 950mm

Accent chair. H 900mm

Ottoman

Storage stool Footstool H 410mm H 380mm W 640mm D 580mm W 640mm D 580mm

## **Mattress Options**

**Crown mattress** (supplied as standard)

Spring interior mattress with woven damask ticking on a two fold slatted and webbed metal action.

Mattress sizes:

2 seater 1800 x 1120 x 100mm 3 seater 1800 x 1320 x 100mm

Pocket mattress (upgrade)

For the ultimate in comfort our deluxe, double sided pocket spring mattress has quilted side edges, superior fillings, hand tufted felt washers and luxury ticking. Fully reversible.