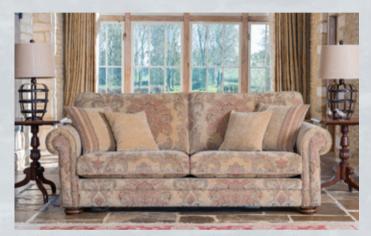

Grand sofa in fabric 5796, with large scatter cushions in 5856, small scatter cushions in 5666, smokey oak feet (AV2).

3 seater sofa in fabric 5856, with large scatter cushions in 5666, small scatter cushions in 5388, smokey oak feet (AV2).