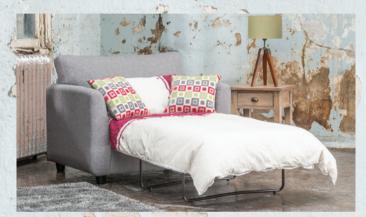

Swivel chair H 920mm W 790mm D 860mm

Ottoman H 420mm W 990mm D 580mm

Storage stool H 410mm W 640mm D 580mm

Footstool H 380mm W 640mm D 580mm

Supplied on glides

Snuggler/Snuggler bed in fabric 4551, scatter cushions in 4061, light feet. Ottoman in fabric 4061, light feet.

Snuggler bed in fabric 4556, scatter cushions in 4041, dark feet.

2 seater sofabed in fabric 4552, scatter cushions in 4102, light feet.

2 seater sofa/sofabed in fabric 4552, scatter cushions in 4102, light feet. Chair in fabric 4552, light leg.