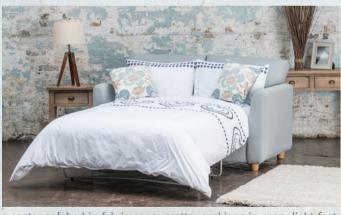

Snuggler bed in fabric 4556, scatter cushions in 4041, dark feet.

2 seater sofabed in fabric 4552, scatter cushions in 4102, light feet.

2 seater sofa/sofabed in fabric 4552, scatter cushions in 4102, light feet. Chair in fabric 4552, light leg.