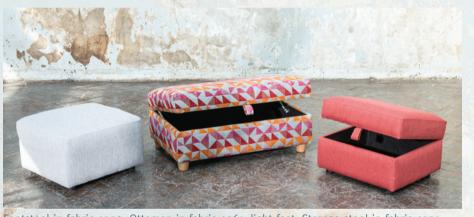

Swivel chair H 920mm W 790mm D 860mm

Ottoman H 420mm W 990mm D 580mm

Storage stool H 410mm W 640mm D 580mm

Footstool H 380mm W 640mm D 580mm

Supplied on glides

Snuggler/Snuggler bed in fabric 4551, scatter cushions in 4061, light feet. Ottoman in fabric 4061, light feet.

Footstool in fabric 4552. Ottoman in fabric 4061, light feet. Storage stool in fabric 4551.