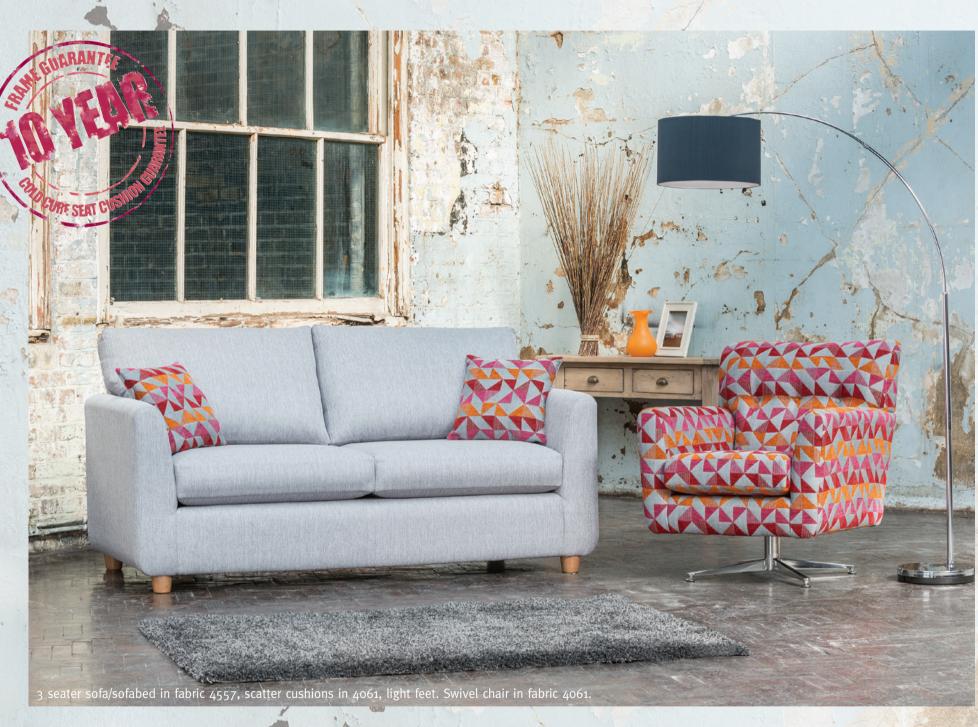

3 Seater sofa/sofabed H 970mm W 1880 D 940mm Sofabed depth open 2280mm

2 Seater sofa/sofabed H 970mm
W 1680
D 940mm
Sofabed depth open 2280mm
W 1230mm
D 950mm
Sofabed depth open 2250mm

Chair H 920mm W 780mm D 920mm

Swivel chair H 920mm W 790mm D 860mm

Ottoman H 420mm W 990mm D 580mm

Storage stool H 410mm W 640mm D 580mm

Footstool H 380mm W 640mm D 580mm

Supplied on glides

Snuggler/Snuggler bed in fabric 4551, scatter cushions in 4061, light feet. Ottoman in fabric 4061, light feet.

Snuggler bed in fabric 4556, scatter cushions in 4041, dark feet.

2 seater sofabed in fabric 4552, scatter cushions in 4102, light feet.

2 seater sofa/sofabed in fabric 4552, scatter cushions in 4102, light feet. Chair in fabric 4552, light leg.

Footstool in fabric 4552. Ottoman in fabric 4061, light feet. Storage stool in fabric 4551.