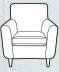

Swivel chair H 920mm W 790mm D 860mm

Ottoman H 420mm W 990mm D 580mm

Storage stool H 410mm W 640mm D 580mm

Footstool H 380mm W 640mm D 580mm

Supplied on glides

Snuggler/Snuggler bed in fabric 4551, scatter cushions in 4061, light feet. Ottoman in fabric 4061, light feet.