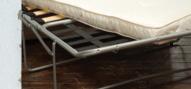

## Crown mattress

(supplied as standard)

Spring interior mattress with woven damask ticking on a two fold slatted and webbed metal action.

Mattress sizes: 2 seater 1800 x 1120 x 100mm 3 seater 1800 x 1320 x 100mm