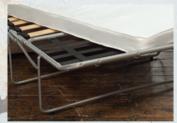

## Crown mattress

(supplied as standard)

Spring interior mattress with woven damask ticking on a two fold slatted and webbed metal action.

Mattress sizes: 2 seater 1800 x 1120 x 100mm 3 seater 1800 x 1320 x 100mm

## Snuggler mattress

(only)

Three fold metal action with foam mattress is perfect for occasional use.

Mattress size: 1830 x 730 x 60mm