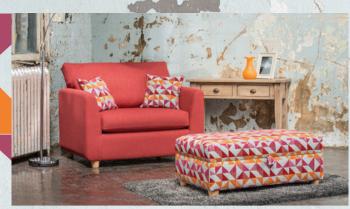

Swivel chair H 920mm W 790mm D 860mm

Ottoman H 420mm W 990mm D 580mm

Storage stool H 410mm W 640mm D 580mm

Footstool H 380mm W 640mm D 580mm

Supplied on glides

Snuggler/Snuggler bed in fabric 4551, scatter cushions in 4061, light feet. Ottoman in fabric 4061, light feet.

Footstool in fabric 4552. Ottoman in fabric 4061, light feet. Storage stool in fabric 4551.