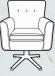

Swivel chair H 920mm W 790mm D 860mm

Ottoman H 420mm W 990mm D 580mm

Storage stool H 410mm W 640mm D 580mm

Footstool H 380mm W 640mm D 580mm

Supplied on glides

Snuggler/Snuggler bed in fabric 4551, scatter cushions in 4061, light feet. Ottoman in fabric 4061, light feet.