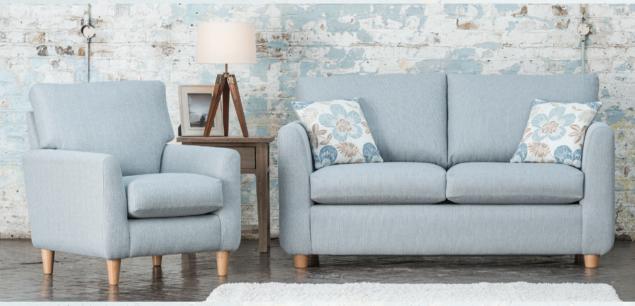

3 Seater sofa/sofabed H 970mm W 1880 D 940mm Sofabed depth open 2280mm

2 Seater sofa/sofabed H 970mm
W 1680
D 940mm
Sofabed depth open 2280mm
W 1230mm
D 950mm
Sofabed depth open 2250mm

Chair H 920mm W 780mm D 920mm

Swivel chair H 920mm W 790mm D 860mm

Ottoman H 420mm W 990mm D 580mm

Storage stool H 410mm W 640mm D 580mm

Footstool H 380mm W 640mm D 580mm

Supplied on glides

Snuggler/Snuggler bed in fabric 4551, scatter cushions in 4061, light feet. Ottoman in fabric 4061, light feet.