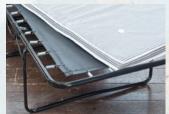

## Snuggler mattress

(only)

Three fold metal action with foam mattress is perfect for occasional use.

Mattress size: 1830 x 730 x 60mm