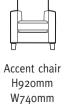

Grand sofa in fabric 3502 with large scatter cushions in 3006, dark feet.

Accent chair in fabric 4000, light leg.

FEET OPTIONS (Sofas, Snuggler, Chairs & Ottoman)

chrome

Penthouse Accent Chair leg options