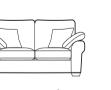

Grand sofa in fabric 4838, with large scatter cushions in 4111, light feet.

Grand sofa in fabric 4578, with large scatter cushions in 4000, light feet.

Grand sofa\* H940mm W2300mm D1030mm

3 seater sofa H940mm W 2070mm D1030mm