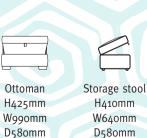

Footstool H<sub>3</sub>80mm

W640mm

D<sub>5</sub>80mm

Supplied on glides

Colours shown are as accurate as modern reproduction methods will allow and no liability can be accepted for any variations. We reserve the right to withdraw or amend fabrics and change specifications without prior notification. All dimensions are approximate. Alstons Upholstery Limited are members of the trade organisation Furnitureisland. Visit www.furnitureisland.co.uk (trade only) for further information. All copyright, design right and other intellectual property rights in our designs and products (and in the images, text and design of this brochure) are and will remain the property of Alstons. (Any infringement of these rights will be pursued vigorously).