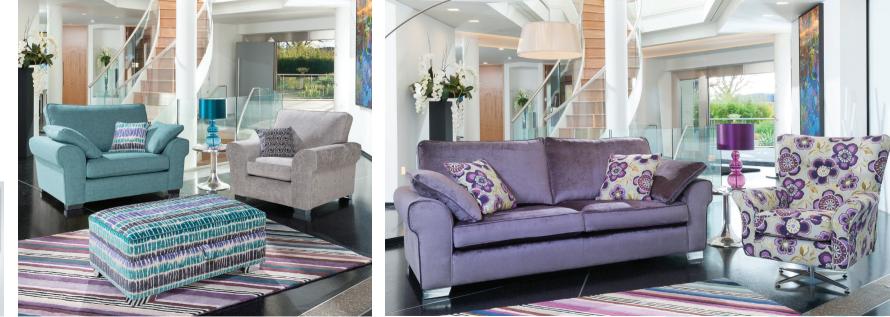

Grand sofa in fabric 3502 with large scatter cushions in 3006, dark feet.

Accent chair in fabric 4000, light leg.

FEET OPTIONS (Sofas, Snuggler, Chairs & Ottoman)

chrome

Penthouse Accent Chair leg options