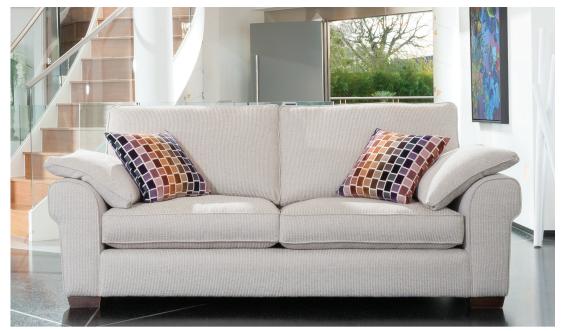

Grand sofa in fabric 4836, with large scatter cushions in 4112, chrome feet. Swivel chair in 4089.

Snuggler in fabric 3616 with small scatter cushion in 4112, chrome feet. Chair in fabric 4836, small scatter cushion in 4089, chrome feet. Ottoman in 4112, chrome feet.

Grand sofa in fabric 4838, with large scatter cushions in 4111, light feet.

Grand sofa in fabric 4578, with large scatter cushions in 4000, light feet.

Grand sofa\* H940mm W2300mm D1030mm

3 seater sofa H940mm W 2070mm D1030mm