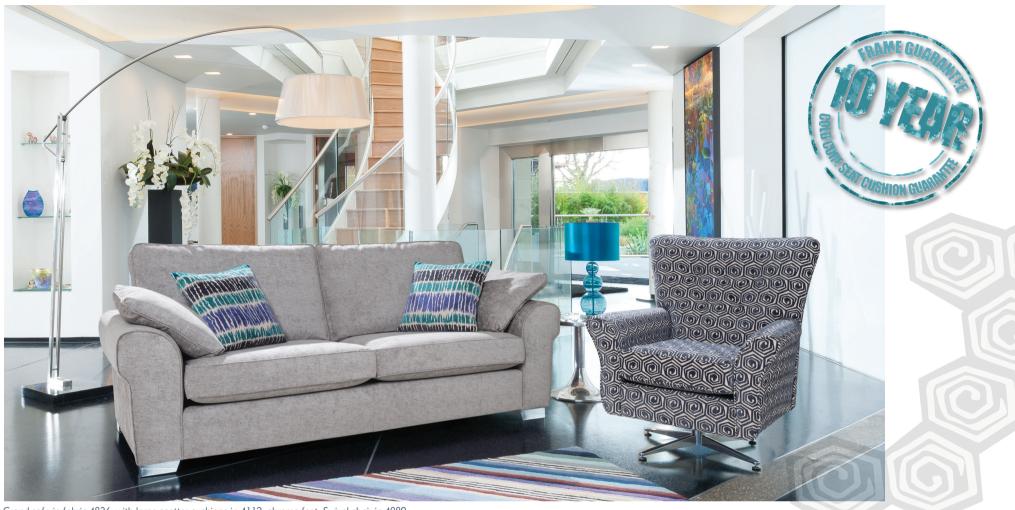

Grand sofa in fabric 4836, with large scatter cushions in 4112, chrome feet. Swivel chair in 4089.

Snuggler in fabric 3616 with small scatter cushion in 4112, chrome feet. Chair in fabric 4836, small scatter cushion in 4089, chrome feet. Ottoman in 4112, chrome feet.