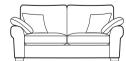

Grand sofa in fabric 4838, with large scatter cushions in 4111, light feet.

Grand sofa in fabric 4578, with large scatter cushions in 4000, light feet.

Grand sofa\* H940mm W2300mm D1030mm

3 seater sofa H940mm W 2070mm D1030mm