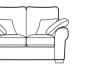

2 seater sofa

H940mm

W1870mm

D1030mm

Snuggler H940mm W1410mm D1030mm

D990mm

D920mm

Swivel chair H1000mm W840mm D930mm