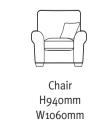

Grand sofa in fabric 4836, with large scatter cushions in 4112, chrome feet. Swivel chair in 4089.





Snuggler in fabric 3616 with small scatter cushion in 4112, chrome feet. Chair in fabric 4836, small scatter cushion in 4089, chrome feet. Ottoman in 4112, chrome feet.



Grand sofa in fabric 4838, with large scatter cushions in 4111, light feet.



Grand sofa in fabric 4578, with large scatter cushions in 4000, light feet.



Grand sofa\* H940mm W2300mm D1030mm



3 seater sofa H940mm W 2070mm D1030mm



2 seater sofa

H940mm

W1870mm

D1030mm

Snuggler H940mm W1410mm D1030mm



D990mm

D920mm



Swivel chair H1000mm W840mm D930mm



Footstool H<sub>3</sub>80mm

W640mm

D<sub>5</sub>80mm

Supplied on glides



Colours shown are as accurate as modern reproduction methods will allow and no liability can be accepted for any variations. We reserve the right to withdraw or amend fabrics and change specifications without prior notification. All dimensions are approximate. Alstons Upholstery Limited are members of the trade organisation Furnitureisland. Visit www.furnitureisland.co.uk (trade only) for further information. All copyright, design right and other intellectual property rights in our designs and products (and in the images, text and design of this brochure) are and will remain the property of Alstons. (Any infringement of these rights will be pursued vigorou