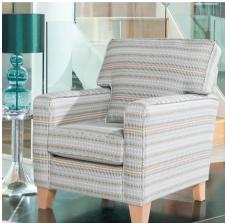

Grand sofa in fabric 3502 with large scatter cushions in 3006, dark feet.

Accent chair in fabric 4000, light leg.

FEET OPTIONS (Sofas, Snuggler, Chairs & Ottoman)

chrome

Penthouse Accent Chair leg options