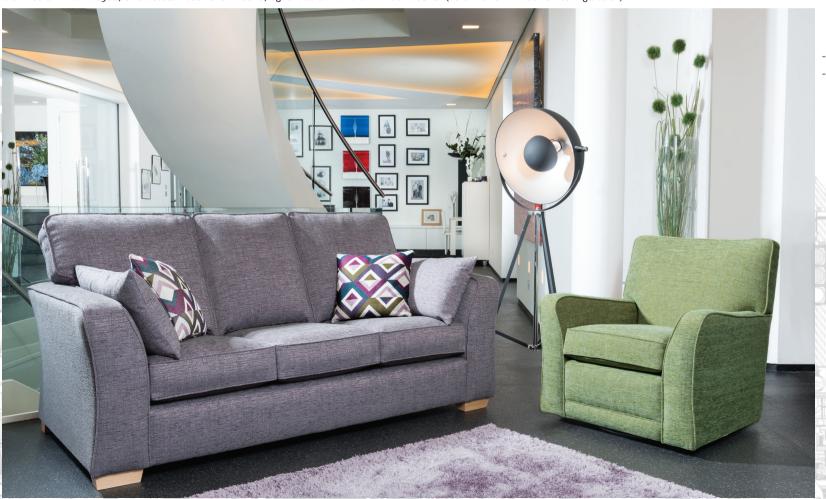

Storage stool in fabric 6037. (Supplied on glides).

2 seater sofa in fabric 4266, small scatter cushions in 6152. Chair in fabric 4266, small scatter cushion in 6152, Ottoman in 6152. All in chrome feet.