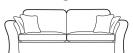

## Two cushion configuration

Grand sofa H 940mm W 2240mm D 1010mm

3 seater sofa H 940mm W 2000mm D 1010mm

2 seater sofa H 940mm W 1800mm D 1010mm

Snuggler H 940mm W 1360mm D 1010mm

Chair H 940mm W 980mm D 1010mm

The Grand sofa and 3 seater sofa are available with a choice of the following cushion configurations:

- two seat and back cushions or;
- three seat and back cushions