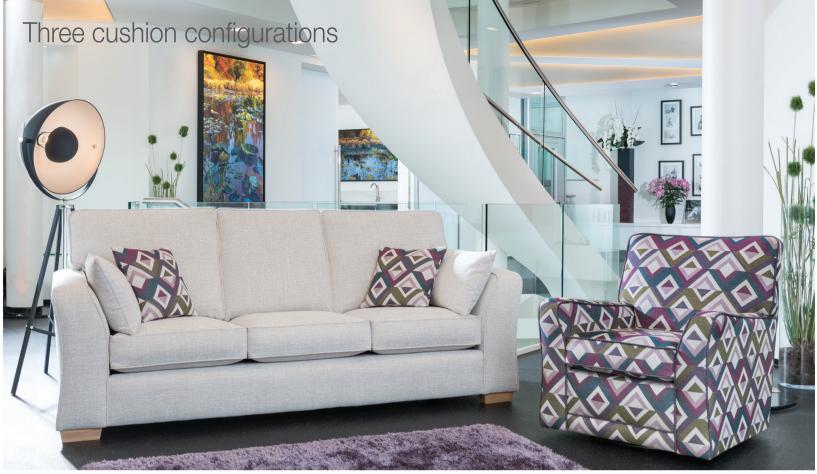

Swivel chair H 870mm W 840mm D 900mm

Ottoman H 425mm W 990mm D 580mm

Storage stool H 410mm W 640mm D 580mm

Footstool H 380mm W 640mm D 580mm

Grand sofa in fabric 6568, small scatter cushions in 6026, light feet. Swivel chair in fabric 6026. (Sofa with three cushion configuration).

3 seater sofa in fabric 6566, small scatter cushions in 6026, light feet. Swivel chair in fabric 6420. (Sofa with three cushion configuration).

Grand sofa H 970mm W 2240mm D 1010mm

3 seater sofa H 970mm W 2000mm D 1010mm