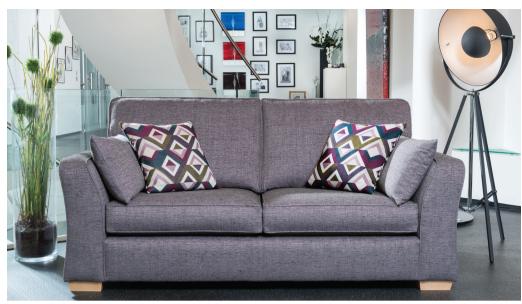

3 seater sofa in fabric 6566, small scatter cushions in 6026, light feet. Swivel chair in fabric 6420. (Sofa with three cushion configuration).

Grand sofa H 970mm W 2240mm D 1010mm

3 seater sofa H 970mm W 2000mm D 1010mm