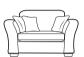

## Two cushion configuration

Grand sofa H 940mm W 2240mm D 1010mm

3 seater sofa H 940mm W 2000mm D 1010mm

2 seater sofa H 940mm W 1800mm D 1010mm

Snuggler H 940mm W 1360mm D 1010mm

Chair H 940mm W 980mm D 1010mm

Storage stool in fabric 6037. (Supplied on glides).

2 seater sofa in fabric 4266, small scatter cushions in 6152. Chair in fabric 4266, small scatter cushion in 6152, Ottoman in 6152. All in chrome feet.