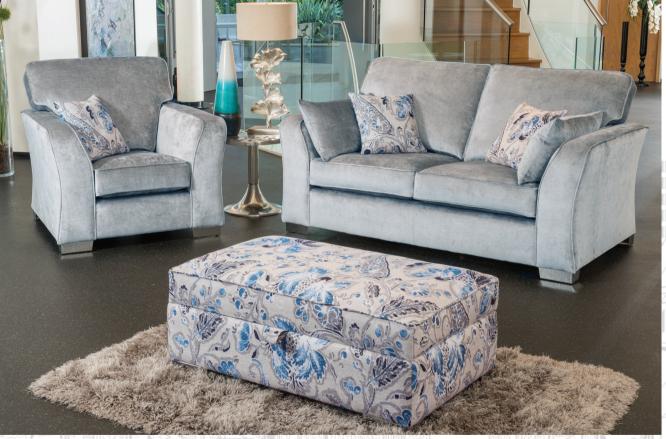

Storage stool in fabric 6037. (Supplied on glides).

2 seater sofa in fabric 4266, small scatter cushions in 6152. Chair in fabric 4266, small scatter cushion in 6152, Ottoman in 6152. All in chrome feet.