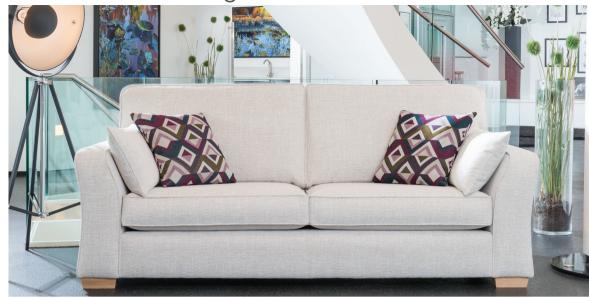

## Two cushion configurations

Grand sofa in fabric 6568, large scatter cushions in 6026, Light feet. (Sofa with two cushion configuration).

3 seater sofa in fabric 6566, large scatter cushions in 6026, light feet. (Sofa with two cushion configuration).