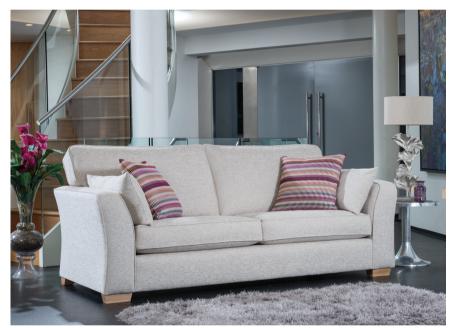

Grand sofa in fabric 6898, large scatter cushions in 6037, light feet. (Sofa with two cushion configuration).

Snuggler in fabric 6894, small scatter cushion in 6037, light feet.

Footstool in fabric 6426. (Supplied on glides).