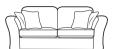

## Two cushion configuration

Grand sofa H 940mm W 2240mm D 1010mm

3 seater sofa H 940mm W 2000mm D 1010mm

2 seater sofa H 940mm W 1800mm D 1010mm

Snuggler H 940mm W 1360mm D 1010mm

Chair H 940mm W 980mm D 1010mm

## Two cushion configurations

Grand sofa in fabric 6568, large scatter cushions in 6026, Light feet. (Sofa with two cushion configuration).

3 seater sofa in fabric 6566, large scatter cushions in 6026, light feet. (Sofa with two cushion configuration).