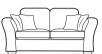

## Two cushion configuration

Grand sofa H 940mm W 2240mm D 1010mm

3 seater sofa H 940mm W 2000mm D 1010mm

2 seater sofa H 940mm W 1800mm D 1010mm

Snuggler H 940mm W 1360mm D 1010mm

Chair H 940mm W 980mm D 1010mm

Storage stool in fabric 6037. (Supplied on glides).

2 seater sofa in fabric 4266, small scatter cushions in 6152. Chair in fabric 4266, small scatter cushion in 6152, Ottoman in 6152. All in chrome feet.