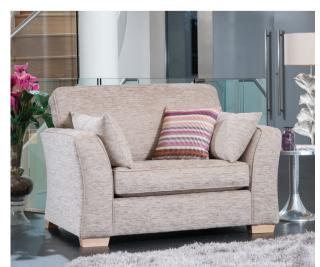

Grand sofa in fabric 6898, large scatter cushions in 6037, light feet. (Sofa with two cushion configuration).

Snuggler in fabric 6894, small scatter cushion in 6037, light feet.

Footstool in fabric 6426. (Supplied on glides).