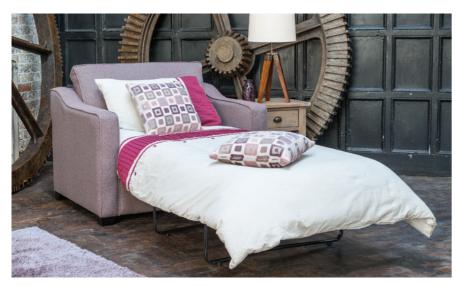

Geneva 2 seater sofa/sofabed in fabric 4412 with small scatter cushions in 4046, dark feet. Penthouse accent chair in 4046, dark leg.

Geneva Snuggler/Snuggler bed in fabric 4986 with small scatter cushions in 4056, dark feet.

2 Seater sofa/sofabed H 960mm W 1580mm D 950mm

2/3 Seater sofabed Two fold slatted and webbed metal action. Depth open 2280mm

Snuggler/Snuggler bed H 960mm W 1120mm D 950mm Depth open 2250mm

D 920mm

D 86omm