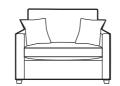

Geneva 2 seater sofa/sofabed in fabric 4412 with small scatter cushions in 4046, dark feet. Penthouse accent chair in 4046, dark leg.

Geneva Snuggler/Snuggler bed in fabric 4986 with small scatter cushions in 4056, dark feet.

2 Seater sofa/sofabed H 960mm W 1580mm D 950mm

2/3 Seater sofabed Two fold slatted and webbed metal action. Depth open 2280mm

Snuggler/Snuggler bed H 960mm W 1120mm D 950mm Depth open 2250mm

D 920mm

D 86omm