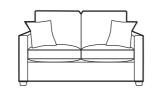

Penthouse accent chair H 920mm W 740mm

Swivel chair H 920mm W 790mm

Geneva 2 seater sofabed in fabric 4412 with small scatter cushions in 4046, dark feet.

Ottoman H 420mm W 990mm D 580mm

Footstool H 380mm W 640mm D 580mm Supplied on glides

2 Seater sofa/sofabed H 960mm W 1580mm D 950mm

2/3 Seater sofabed Two fold slatted and webbed metal action. Depth open 2280mm

Snuggler/Snuggler bed H 960mm W 1120mm D 950mm Depth open 2250mm

D 920mm

D 86omm