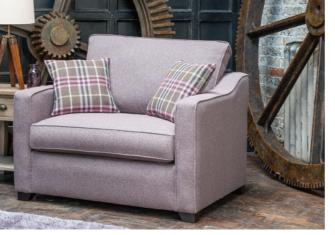

Geneva 2 seater sofa/sofabed in fabric 4412 with small scatter cushions in 4046, dark feet. Penthouse accent chair in 4046, dark leg.

Geneva Snuggler/Snuggler bed in fabric 4986 with small scatter cushions in 4056, dark feet.

## Geneva

Geneva 3 seater sofa/sofabed in fabric 4983 with small scatter cushions in 4055, dark feet.

Geneva Snuggler bed in fabric 4986 with small scatter cushions in 4046, dark feet.

3 Seater sofa/sofabed H 960mm W 1780mm D950mm