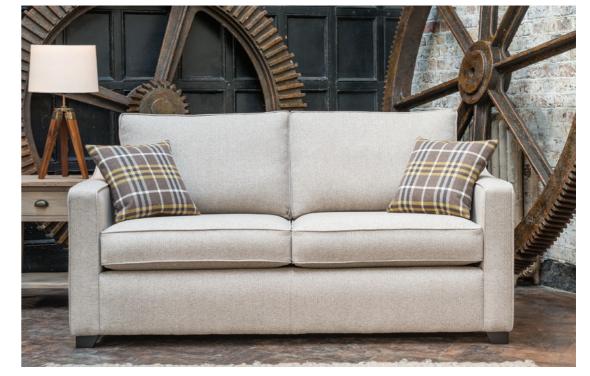

Geneva 2 seater sofa/sofabed in fabric 4412 with small scatter cushions in 4046, dark feet. Penthouse accent chair in 4046, dark leg.

Geneva Snuggler/Snuggler bed in fabric 4986 with small scatter cushions in 4056, dark feet.

## Geneva

Geneva 3 seater sofa/sofabed in fabric 4983 with small scatter cushions in 4055, dark feet.

Geneva Snuggler bed in fabric 4986 with small scatter cushions in 4046, dark feet.

3 Seater sofa/sofabed H 960mm W 1780mm D950mm

2 Seater sofa/sofabed H 960mm W 1580mm D 950mm

2/3 Seater sofabed Two fold slatted and webbed metal action. Depth open 2280mm

Snuggler/Snuggler bed H 960mm W 1120mm D 950mm Depth open 2250mm

D 920mm

D 86omm