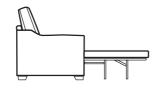

## Geneva

Geneva 3 seater sofa/sofabed in fabric 4983 with small scatter cushions in 4055, dark feet.

Geneva Snuggler bed in fabric 4986 with small scatter cushions in 4046, dark feet.

3 Seater sofa/sofabed H 960mm W 1780mm D950mm

2 Seater sofa/sofabed H 960mm W 1580mm D 950mm

2/3 Seater sofabed Two fold slatted and webbed metal action. Depth open 2280mm

Snuggler/Snuggler bed H 960mm W 1120mm D 950mm Depth open 2250mm

D 920mm

D 86omm