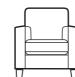

Geneva 2 seater sofa/sofabed in fabric 4412 with small scatter cushions in 4046, dark feet. Penthouse accent chair in 4046, dark leg.

Geneva Snuggler/Snuggler bed in fabric 4986 with small scatter cushions in 4056, dark feet.

Penthouse accent chair H 920mm W 740mm

Swivel chair H 920mm W 790mm

Geneva 2 seater sofabed in fabric 4412 with small scatter cushions in 4046, dark feet.

Ottoman H 420mm W 990mm D 580mm

Footstool H 380mm W 640mm D 580mm Supplied on glides